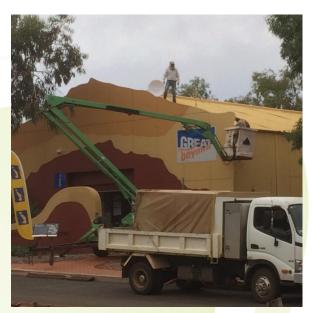

5.8 GHz and 3 GHz links are now deployed linking the council building to the council depot, The Great Beyond Tourist Centre, Airport, Community Resource Centre and the community liaison office. In addition to staff now